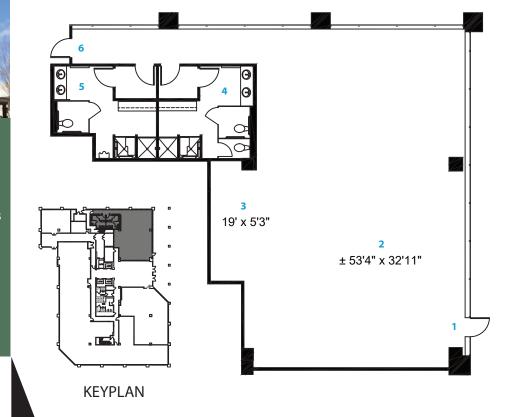

FOUNTAINHEAD NORTHWEST LLC 6811 S. 204th Street, Suite 110, Kent, WA 98032 253.395.9226 www.fountainheadnw.com

SUITE 110

- (1) Entry
- (2) Open Floor Space (5) Men's Shower Rm
- (3) Open Floor Space (6) Exterior Building Exit

(4) Women's Shower Rm