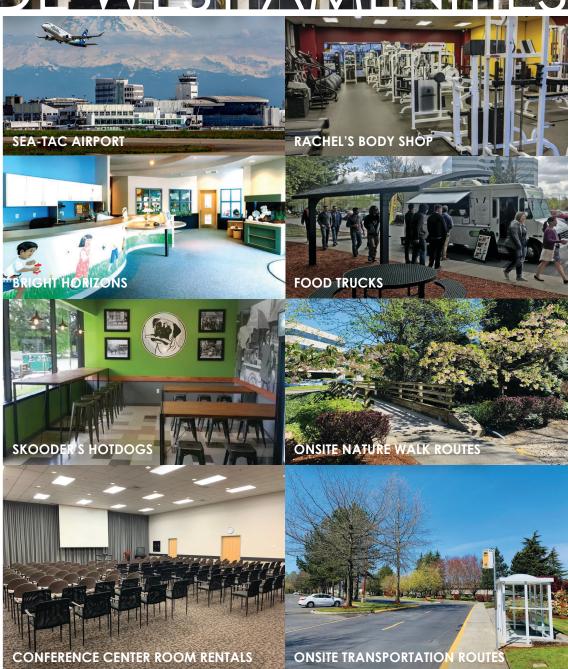

Open & Collaborative

## **WORK ENVIRONMENTS**

**Large Con guous Spaces for Growing Companies** 

Pre-Built Insta-Suites for Smaller Companies

**Link-Able Suites for Easy Expansion** 

**Twin 8-Story Class A Office** 

**Fountain and Central Pedestrian Promenade** 



FOUNTAINHEAD NORTHWEST LLC 6811 S. 204th Street, Suite 110, Kent, WA 98032 253.395.9226 www.fountainheadnw.com



SUITE 110

- (1) Entry
- (2) Open Floor Space (5) Men's Shower Rm
- (3) Open Floor Space (6) Exterior Building Exit

(4) Women's Shower Rm





## **CLOSE TO EVERYTHING**

Shopping, hotels, restaurants, entertainment, schools and housing are just a short drive away.

## **ACCESS TO FOUR MAJOR HIGHWAYS**

Interstate 405, Interstate 5, Interstate 405 and Highway 167.

## SHORT DRIVING DISTANCES

Southcenter (5 minutes), Kent Station (5 minutes), Sea-Tac (8 minutes), Seattle (20 minutes), Bellevue (25 minutes) and Tacoma (28 minutes).